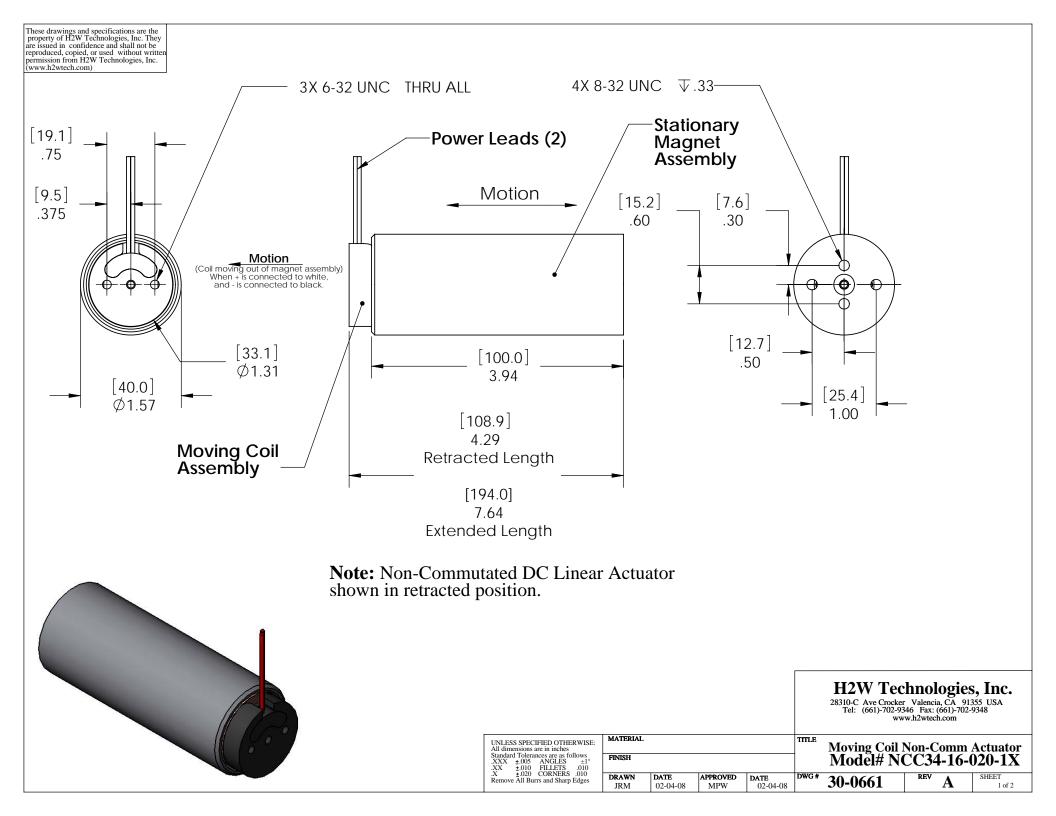

| TITLE | Moving Coil Non-Comm Actuator<br>Model# NCC34-16-020-1X |                   |                 |  |
|-------|---------------------------------------------------------|-------------------|-----------------|--|
| DWG # | 30-0661                                                 | $^{\text{REV}}$ A | SHEET<br>2 of 2 |  |